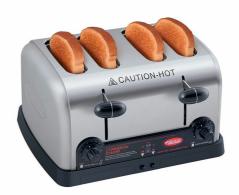

## Toaster Metos Pop-Up Hatco TPT-230-4

The toaster is economical, fast, dependable and versatile. The toaster is perfect for self-serve buffet areas and lighter volume restaurants, diners and cafes.

- evenly toasts a variety of bread products including bagels,

- Texas toast, waffles and English muffins
- all models have four self-centering 32 mm extra wide slots
- durable stainless steel construction
- individual progressive color controls
- removable crumb trays for easy cleaning
- a selector switch for single or double sided toasting