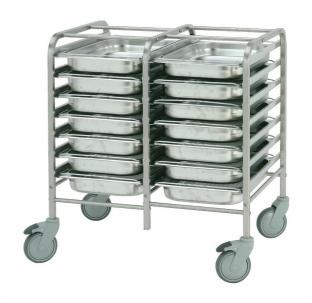

## **GN-container trolley Metos GNT-14 Flat Pack**

Stainless steel construction. Ball bearing wheels  $\varnothing$  125 mm, two with brakes

- 14 guide rails for GN 1/1
- Rail interval 75 mm.
- Rails equipped with stoppers that prevent basins sliding during transportation
- delivery in cardboard box unmounted easy to mount with instruction and a tool included in delivery