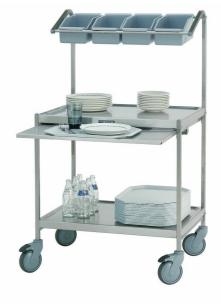

## Combination trolley Metos COT-75 FP

Stainless steel construction. Ball bearing wheels  $\emptyset$  125 mm, two with brakes

- two shelves 550 x 730
- adjustable tray shelf
- cutlery shelf and four cutlery boxes
- delivery in cardboard box unmounted
- easy to mount with instruction and a tool included in delivery